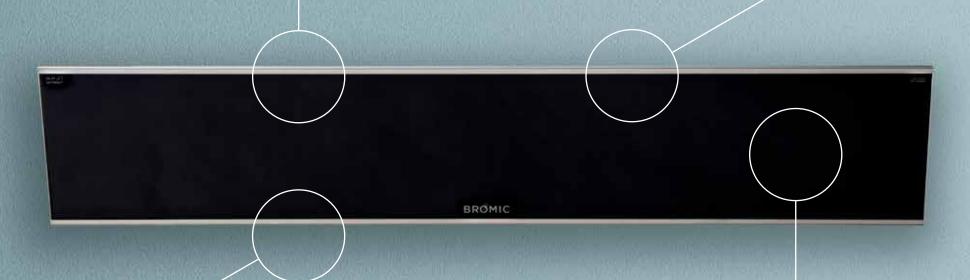

#### HIGH PERFORMANCE CONSTRUCTION

304 stainless-steel & tinted ceramic screen

# CLEAN, COMPACT AND ELEGANT DESIGN

For seamless integration

## ADJUSTABLE MOUNTING BRACKETS

Allows for directional heat distribution