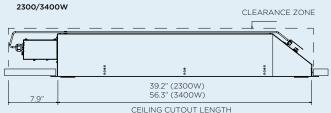

#### **CEILING RECESS**

CEILING RECESS FRAME 4500W

LOW CLEARANCE RECESS KIT

MINIMUM CAVITY OPTION 1 2300/3400W

9.1"

MINIMUM CAVITY OPTION 2 2300/3400W

MINIMUM CAVITY FOR 4500W

10.8"