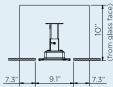

#### **PROFILE**

#### **CEILING RECESS**

CEILING RECESS FRAME 4500W

LOW CLEARANCE RECESS KIT

MINIMUM CAVITY OPTION 1 2300/3400W

9.1"

MINIMUM CAVITY OPTION 2 2300/3400W

MINIMUM CAVITY FOR 4500W

10.8"