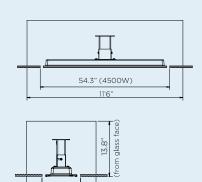

## **DIMENSIONS**

With a wide range of sizes available, find the ideal heater to suit your outdoor space.

#### **CEILING RECESS**

CEILING RECESS FRAME 4500W

LOW CLEARANCE RECESS KIT

MINIMUM CAVITY OPTION 1 2300/3400W

9.1"

MINIMUM CAVITY OPTION 2 2300/3400W

MINIMUM CAVITY FOR 4500W

10.8"