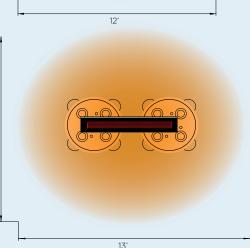

## **HEATING REACH**

Creating ideal comfort levels, Bromic heaters offer a variety of heat distribution options to suit your outdoor heating needs.

#### **HEAT AREA CEILING & WALL MOUNT** CEILING MOUNT CLEARANCE CEILING POLE CLEARANCE FRONT DOWN MOUNT ANGLE MOUNT OPTION 1 2300W SERIES WALL MOUNT WALL MOUNT HEATING APPROXIMATELY 65FT2 2300W HEATING POWER CLEARANCE CLEARANCE 2300/3400W 4500W 10" (2300W) 18" (3400W) 18" (4500W) OPTION 2 3400W SERIES HEATING APPROXIMATELY 108FT<sup>2</sup> 10" (2300W) 10" (2300W) 3400W HEATING POWER 18" (3400W) 18" (3400W) 18" (4500W) 18" (4500W) WALL BRACKET (INCLUDED) **CEILING BRACKET (INCLUDED)** 4500W SERIES 10" (2300/3400W) 10.4" (4500W) HEATING APPROXIMATELY 143FT<sup>2</sup> 4500W HEATING POWER