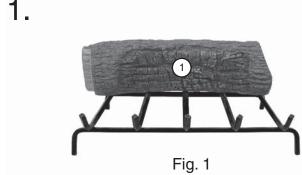

# Charred Royal English Oak Log Placement Instructions (24" model)

This charred log set includes an ember screen and glowing embers. For G4 & G45 Series Burner Systems; refer to the main owner's manual for screen and embers installation. For G46 & "P" Series Burner Systems; DISCARD the screen and embers as they are not applicable.

CAUTION: Burn hazard! Logs will remain hot for some time after use.