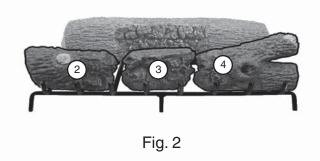

# Charred Royal English Oak Log Placement Instructions (30" model)

This charred log set includes an ember screen and glowing embers. For G4 & G45 Series Burner Systems; refer to the main owner's manual for screen and embers installation. For G46 & "P" Series Burner Systems; DISCARD the screen and embers as they are not applicable.

CAUTION: Burn hazard! Logs will remain hot for some time after use.

1.

2.

Final Log Placement

5.