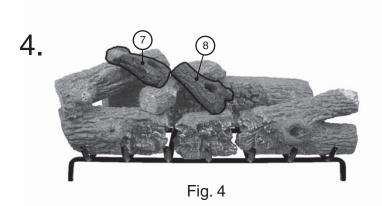

# Charred Royal English Oak Log Placement Instructions (30" model)

This charred log set includes an ember screen and glowing embers. For G4 & G45 Series Burner Systems; refer to the main owner's manual for screen and embers installation. For G46 & "P" Series Burner Systems; DISCARD the screen and embers as they are not applicable.

CAUTION: Burn hazard! Logs will remain hot for some time after use.

1.

2.

Final Log Placement

5.