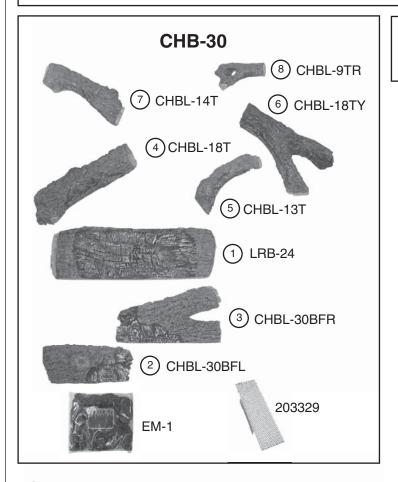

# Charred Royal English Oak Log Placement Instructions (30" model)

This charred log set includes an ember screen and glowing embers. For G4 & G45 Series Burner Systems; refer to the main owner's manual for screen and embers installation. For G46 & "P" Series Burner Systems; DISCARD the screen and embers as they are not applicable.

CAUTION: Burn hazard! Logs will remain hot for some time after use.

1.

2.

Final Log Placement

5.