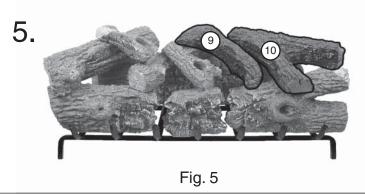

# Charred Royal English Oak Log Placement Instructions (30" model)

This charred log set includes an ember screen and glowing embers. For G4 & G45 Series Burner Systems; refer to the main owner's manual for screen and embers installation. For G46 & "P" Series Burner Systems; DISCARD the screen and embers as they are not applicable.

CAUTION: Burn hazard! Logs will remain hot for some time after use.

1.

2.

Final Log Placement

5.