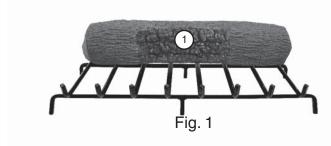

# Charred Royal English Oak Log Placement Instructions (18/20" model)

This charred log set includes an ember screen and glowing embers. For G4 & G45 Series Burner Systems; refer to the main owner's manual for screen and embers installation. For G46 & "P" Series Burner Systems; DISCARD the screen and embers as they are not applicable.

CAUTION: Burn hazard! Logs will remain hot for some time after use.

Fig. 1

**Final Log Placement** 

4.