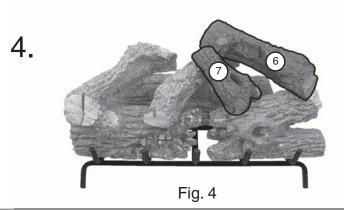

# Charred Royal English Oak Log Placement Instructions (30" model)

This charred log set includes an ember screen and glowing embers. For G4 & G45 Series Burner Systems; refer to the main owner's manual for screen and embers installation. For G46 & "P" Series Burner Systems; DISCARD the screen and embers as they are not applicable.

CAUTION: Burn hazard! Logs will remain hot for some time after use.

1.

2.

Final Log Placement

5.