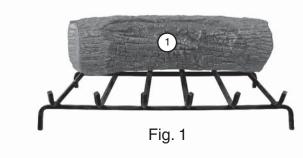

# Charred Royal English Oak Log Placement Instructions (18/20" model)

This charred log set includes an ember screen and glowing embers. For G4 & G45 Series Burner Systems; refer to the main owner's manual for screen and embers installation. For G46 & "P" Series Burner Systems; DISCARD the screen and embers as they are not applicable.

CAUTION: Burn hazard! Logs will remain hot for some time after use.

Fig. 1

**Final Log Placement** 

4.