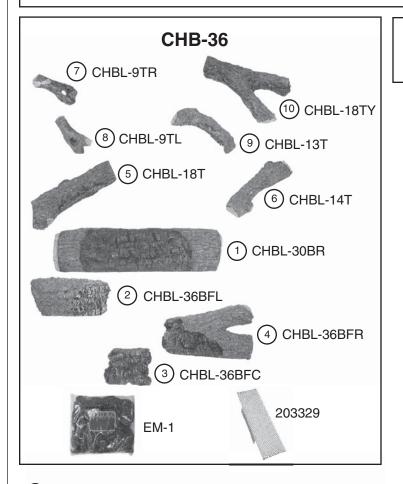

# Charred Royal English Oak Log Placement Instructions (36" model)

This charred log set includes an ember screen and glowing embers. For G4 & G45 Series Burner Systems; refer to the main owner's manual for screen and embers installation. For G46 & "P" Series Burner Systems; DISCARD the screen and embers as they are not applicable.