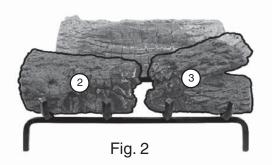

# Charred Royal English Oak Log Placement Instructions (30" model)

This charred log set includes an ember screen and glowing embers. For G4 & G45 Series Burner Systems; refer to the main owner's manual for screen and embers installation. For G46 & "P" Series Burner Systems; DISCARD the screen and embers as they are not applicable.

CAUTION: Burn hazard! Logs will remain hot for some time after use.

1.

2.

Final Log Placement

5.