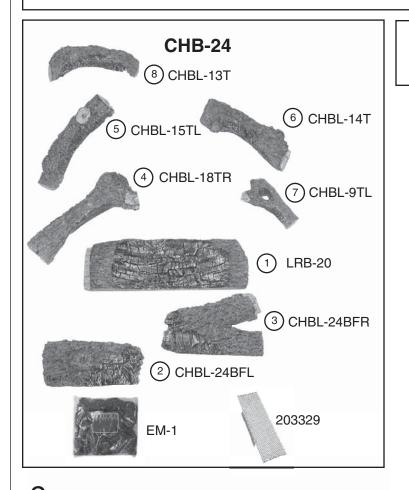

# Charred Royal English Oak Log Placement Instructions (24" model)

This charred log set includes an ember screen and glowing embers. For G4 & G45 Series Burner Systems; refer to the main owner's manual for screen and embers installation. For G46 & "P" Series Burner Systems; DISCARD the screen and embers as they are not applicable.

CAUTION: Burn hazard! Logs will remain hot for some time after use.