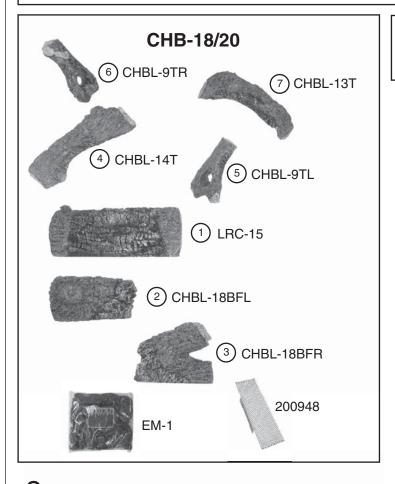

# Charred Royal English Oak Log Placement Instructions (18/20" model)

This charred log set includes an ember screen and glowing embers. For G4 & G45 Series Burner Systems; refer to the main owner's manual for screen and embers installation. For G46 & "P" Series Burner Systems; DISCARD the screen and embers as they are not applicable.

CAUTION: Burn hazard! Logs will remain hot for some time after use.

Fig. 1

**Final Log Placement** 

4.