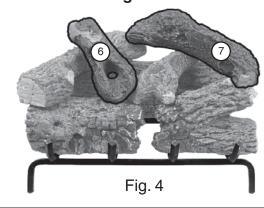

# Charred Royal English Oak Log Placement Instructions (24" model)

This charred log set includes an ember screen and glowing embers. For G4 & G45 Series Burner Systems; refer to the main owner's manual for screen and embers installation. For G46 & "P" Series Burner Systems; DISCARD the screen and embers as they are not applicable.

CAUTION: Burn hazard! Logs will remain hot for some time after use.