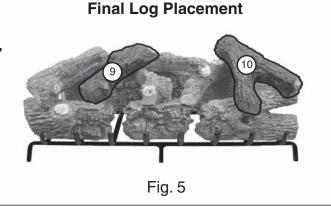

# Charred Royal English Oak Log Placement Instructions (30" model)

This charred log set includes an ember screen and glowing embers. For G4 & G45 Series Burner Systems; refer to the main owner's manual for screen and embers installation. For G46 & "P" Series Burner Systems; DISCARD the screen and embers as they are not applicable.

CAUTION: Burn hazard! Logs will remain hot for some time after use.

1.

2.

Final Log Placement

5.