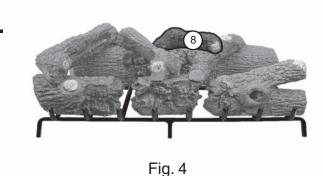

# Charred Royal English Oak Log Placement Instructions (30" model)

This charred log set includes an ember screen and glowing embers. For G4 & G45 Series Burner Systems; refer to the main owner's manual for screen and embers installation. For G46 & "P" Series Burner Systems; DISCARD the screen and embers as they are not applicable.

CAUTION: Burn hazard! Logs will remain hot for some time after use.

1.

2.

Final Log Placement

5.