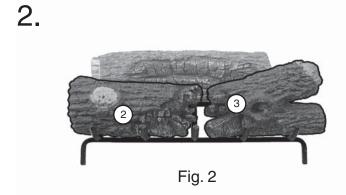

# Charred Royal English Oak Log Placement Instructions (24" model)

This charred log set includes an ember screen and glowing embers. For G4 & G45 Series Burner Systems; refer to the main owner's manual for screen and embers installation. For G46 & "P" Series Burner Systems; DISCARD the screen and embers as they are not applicable.

CAUTION: Burn hazard! Logs will remain hot for some time after use.