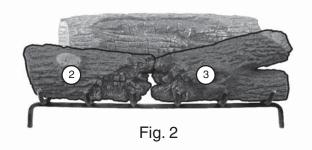

# Charred Royal English Oak Log Placement Instructions (24" model)

This charred log set includes an ember screen and glowing embers. For G4 & G45 Series Burner Systems; refer to the main owner's manual for screen and embers installation. For G46 & "P" Series Burner Systems; DISCARD the screen and embers as they are not applicable.

CAUTION: Burn hazard! Logs will remain hot for some time after use.