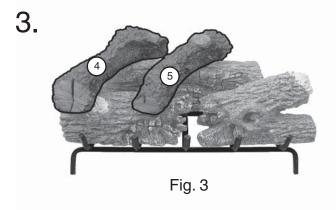

# Charred Royal English Oak Log Placement Instructions (30" model)

This charred log set includes an ember screen and glowing embers. For G4 & G45 Series Burner Systems; refer to the main owner's manual for screen and embers installation. For G46 & "P" Series Burner Systems; DISCARD the screen and embers as they are not applicable.

CAUTION: Burn hazard! Logs will remain hot for some time after use.

1.

2.

Final Log Placement

5.