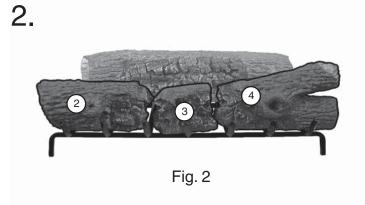

# Charred Royal English Oak Log Placement Instructions (36" model)

This charred log set includes an ember screen and glowing embers. For G4 & G45 Series Burner Systems; refer to the main owner's manual for screen and embers installation. For G46 & "P" Series Burner Systems; DISCARD the screen and embers as they are not applicable.

CAUTION: Burn hazard! Logs will remain hot for some time after use.

**Final Log Placement** 