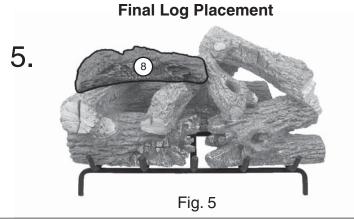

# Charred Royal English Oak Log Placement Instructions (30" model)

This charred log set includes an ember screen and glowing embers. For G4 & G45 Series Burner Systems; refer to the main owner's manual for screen and embers installation. For G46 & "P" Series Burner Systems; DISCARD the screen and embers as they are not applicable.

CAUTION: Burn hazard! Logs will remain hot for some time after use.

1.

2.

Final Log Placement

5.