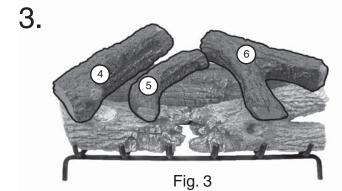

# Charred Royal English Oak Log Placement Instructions (30" model)

This charred log set includes an ember screen and glowing embers. For G4 & G45 Series Burner Systems; refer to the main owner's manual for screen and embers installation. For G46 & "P" Series Burner Systems; DISCARD the screen and embers as they are not applicable.

CAUTION: Burn hazard! Logs will remain hot for some time after use.

1.

2.

Final Log Placement

5.