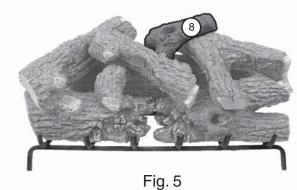

# Charred Royal English Oak Log Placement Instructions (36" model)

This charred log set includes an ember screen and glowing embers. For G4 & G45 Series Burner Systems; refer to the main owner's manual for screen and embers installation. For G46 & "P" Series Burner Systems; DISCARD the screen and embers as they are not applicable.

CAUTION: Burn hazard! Logs will remain hot for some time after use.

**Final Log Placement** 