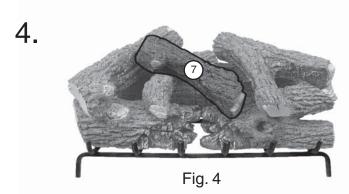

# Charred Royal English Oak Log Placement Instructions (36" model)

This charred log set includes an ember screen and glowing embers. For G4 & G45 Series Burner Systems; refer to the main owner's manual for screen and embers installation. For G46 & "P" Series Burner Systems; DISCARD the screen and embers as they are not applicable.

CAUTION: Burn hazard! Logs will remain hot for some time after use.

**Final Log Placement** 