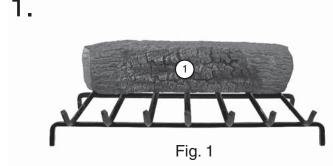

# Charred Royal English Oak Log Placement Instructions (36" model)

This charred log set includes an ember screen and glowing embers. For G4 & G45 Series Burner Systems; refer to the main owner's manual for screen and embers installation. For G46 & "P" Series Burner Systems; DISCARD the screen and embers as they are not applicable.

CAUTION: Burn hazard! Logs will remain hot for some time after use.

**Final Log Placement** 