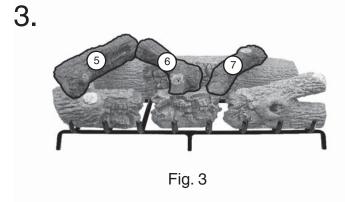

# Charred Royal English Oak Log Placement Instructions (30" model)

This charred log set includes an ember screen and glowing embers. For G4 & G45 Series Burner Systems; refer to the main owner's manual for screen and embers installation. For G46 & "P" Series Burner Systems; DISCARD the screen and embers as they are not applicable.

CAUTION: Burn hazard! Logs will remain hot for some time after use.

1.

2.

Final Log Placement

5.