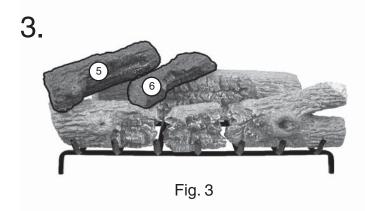

# Charred Royal English Oak Log Placement Instructions (30" model)

This charred log set includes an ember screen and glowing embers. For G4 & G45 Series Burner Systems; refer to the main owner's manual for screen and embers installation. For G46 & "P" Series Burner Systems; DISCARD the screen and embers as they are not applicable.

CAUTION: Burn hazard! Logs will remain hot for some time after use.

1.

2.

Final Log Placement

5.