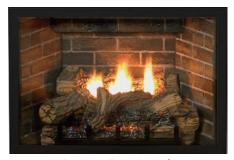

## **DECORATIVE MEDIA**

Onyx Solid Drops

Sangria Luster Droplets

Glacier Ice Droplets

Blue Clear Crushed

Clear Frost Crushed

Black Polished Crushed

Copper Reflective Crushed

Bronze Reflective Crushed

Medium Rocks

Accent Pebbles