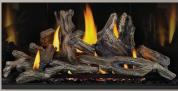

## UP TO 36,500 BTU'S • PREMIUM ACCESSORIES • EXCLUSIVE NIGHT LIGHT

- 34 13/16"h x 35 1/4"w x 18 3/4"d
- Clean face design with full firebox flame
- Four Ultra HD Premium log set options include: Driftwood, Oak, Birch and Maple
- Zen front available in both Charcoal and Black
- · Whitney and Denali premium fronts available with three accent color options
- Finishing trim available in Charcoal, Black, Gunmetal and Copper
- Six decorative brick kits include MIRRO-FLAME<sup>®</sup> Porcelain Reflective Radiant Panels, Westminster<sup>®</sup> Standard and Herringbone, Newport<sup>®</sup> Standard, Old Town Red<sup>®</sup> Standard and Herringbone
- Exclusive NIGHT LIGHT<sup>®</sup>
- eFIRE Remote App total control of your fireplace from your mobile device
- Heat circulating blower with variable speed and thermostatic control provides powerful heating performance comes include
- Optional AMBIENT-GLOW metal fibers are designed to enhance the glowing embers on gas fires

## OPTIONS / ACCESSORIES

DRIFTWOOD LOG SET

DECORATIVE BRICK PANELS

napoleon.com

REMOTE CONTROL

EFIRE APP