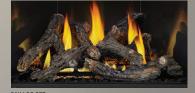

## UP TO 36,500 BTU'S • PREMIUM ACCESSORIES • EXCLUSIVE NIGHT LIGHT

- 34 13/16"h x 35 1/4"w x 18 3/4"d
- Clean face design with full firebox flame
- Four Ultra HD Premium log set options include: Driftwood, Oak, Birch and Maple
- Zen front available in both Charcoal and Black
- · Whitney and Denali premium fronts available with three accent color options
- Finishing trim available in Charcoal, Black, Gunmetal and Copper
- Six decorative brick kits include MIRRO-FLAME<sup>®</sup> Porcelain Reflective Radiant Panels, Westminster<sup>®</sup> Standard and Herringbone, Newport<sup>®</sup> Standard, Old Town Red<sup>®</sup> Standard and Herringbone
- Exclusive NIGHT LIGHT<sup>®</sup>
- eFIRE Remote App total control of your fireplace from your mobile device
- Heat circulating blower with variable speed and thermostatic control provides powerful heating performance comes include
- Optional AMBIENT-GLOW metal fibers are designed to enhance the glowing embers on gas fires

## OPTIONS / ACCESSORIES

DRIFTWOOD LOG SET

DECORATIVE BRICK PANELS

napoleon.com

REMOTE CONTROL

EFIRE APP