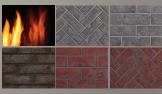

## UP TO 36,500 BTU'S • PREMIUM ACCESSORIES • EXCLUSIVE NIGHT LIGHT

- 34 13/16"h x 35 1/4"w x 18 3/4"d
- Clean face design with full firebox flame
- Four Ultra HD Premium log set options include: Driftwood, Oak, Birch and Maple
- Zen front available in both Charcoal and Black
- · Whitney and Denali premium fronts available with three accent color options
- Finishing trim available in Charcoal, Black, Gunmetal and Copper
- Six decorative brick kits include MIRRO-FLAME<sup>®</sup> Porcelain Reflective Radiant Panels, Westminster<sup>®</sup> Standard and Herringbone, Newport<sup>®</sup> Standard, Old Town Red<sup>®</sup> Standard and Herringbone
- Exclusive NIGHT LIGHT<sup>®</sup>
- eFIRE Remote App total control of your fireplace from your mobile device
- Heat circulating blower with variable speed and thermostatic control provides powerful heating performance comes include
- Optional AMBIENT-GLOW metal fibers are designed to enhance the glowing embers on gas fires

## OPTIONS / ACCESSORIES

DRIFTWOOD LOG SET

DECORATIVE BRICK PANELS

napoleon.com

REMOTE CONTROL

EFIRE APP