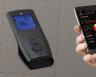

## UP TO 36,500 BTU'S • PREMIUM ACCESSORIES • EXCLUSIVE NIGHT LIGHT

- 34 13/16"h x 35 1/4"w x 18 3/4"d
- Clean face design with full firebox flame
- Four Ultra HD Premium log set options include: Driftwood, Oak, Birch and Maple
- Zen front available in both Charcoal and Black
- · Whitney and Denali premium fronts available with three accent color options
- Finishing trim available in Charcoal, Black, Gunmetal and Copper
- Six decorative brick kits include MIRRO-FLAME<sup>®</sup> Porcelain Reflective Radiant Panels, Westminster<sup>®</sup> Standard and Herringbone, Newport<sup>®</sup> Standard, Old Town Red<sup>®</sup> Standard and Herringbone
- Exclusive NIGHT LIGHT<sup>®</sup>
- eFIRE Remote App total control of your fireplace from your mobile device
- Heat circulating blower with variable speed and thermostatic control provides powerful heating performance comes include
- Optional AMBIENT-GLOW metal fibers are designed to enhance the glowing embers on gas fires

## OPTIONS / ACCESSORIES

DRIFTWOOD LOG SET

DECORATIVE BRICK PANELS

napoleon.com

REMOTE CONTROL

EFIRE APP