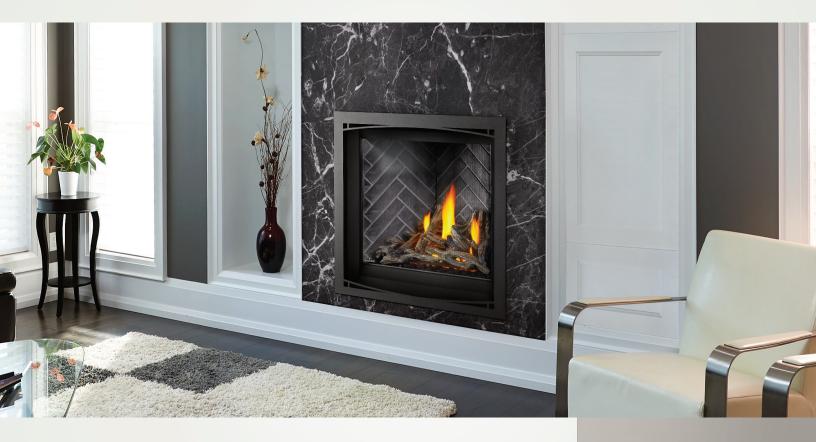

## ALTITUDE X 36 AX36 – DIRECT VENT GAS FIREPLACE

## FEATURES

## UP TO 36,500 BTU'S • PREMIUM ACCESSORIES • EXCLUSIVE NIGHT LIGHT

- 34 13/16"h x 35 1/4"w x 18 3/4"d
- Clean face design with full firebox flame
- Four Ultra HD Premium log set options include: Driftwood, Oak, Birch and Maple
- Zen front available in both Charcoal and Black
- · Whitney and Denali premium fronts available with three accent color options
- Finishing trim available in Charcoal, Black, Gunmetal and Copper
- Six decorative brick kits include MIRRO-FLAME<sup>®</sup> Porcelain Reflective Radiant Panels, Westminster<sup>®</sup> Standard and Herringbone, Newport<sup>®</sup> Standard, Old Town Red<sup>®</sup> Standard and Herringbone
- Exclusive NIGHT LIGHT<sup>®</sup>
- eFIRE Remote App total control of your fireplace from your mobile device
- Heat circulating blower with variable speed and thermostatic control provides powerful heating performance comes include
- Optional AMBIENT-GLOW metal fibers are designed to enhance the glowing embers on gas fires