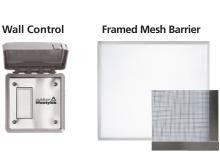

- Choose from multiple interior options including stainless steel to magnify the flames, traditional brick for a traditional look or premium stacked or herringbone brick for a unique look in neutral tones for your space
- Rust-resistant stainless steel construction
- IntelliFire ignition system with wall switch constantly monitors ignition and ensures safe functioning
- Available in 36" or 42" widths

## **Optional feature**

Framed Mesh Barrier

and crystal glass media

Premium Traditional

Glass Media

Courtyard 36 shown with contemporary stainless steel interior