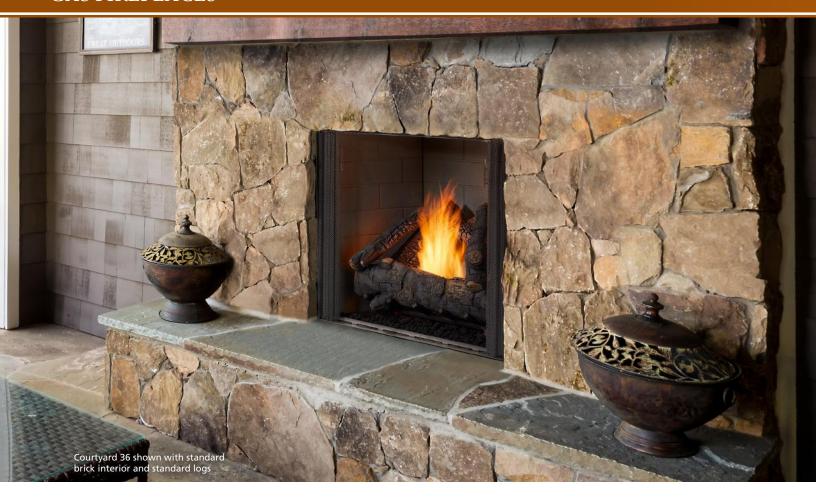

## **OUTDOOR GAS FIREPLACE**

The Courtyard outdoor gas fireplace is the perfect blend of artistry and function: traditional styling with ultra-realistic logs or contemporary glass, that ignite at the flip of a switch. Mesmerizing flames provide instant ambiance and relaxation. Cozy up with the Courtyard.

- Choose from multiple interior options including stainless steel to magnify the flames, traditional brick for a traditional look or premium stacked or herringbone brick for a unique look in neutral tones for your space
- Rust-resistant stainless steel construction
- IntelliFire ignition system with wall switch constantly monitors ignition and ensures safe functioning
- Available in 36" or 42" widths

## **Optional feature**

Framed Mesh Barrier

and crystal glass media

Premium Traditional

Glass Media

Courtyard 36 shown with contemporary stainless steel interior