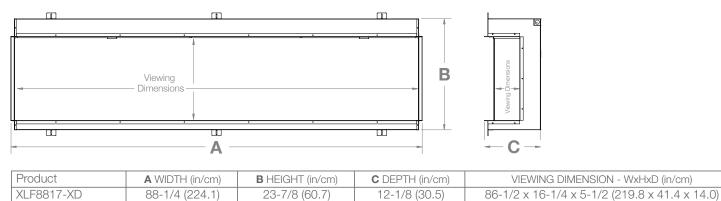

## IgniteXL<sup>®</sup> Bold 88" Linear Electric Fireplace

# XLF8817-XD

### **Product Dimensions:**



### **Framing Dimensions:**

| Width               | Height             | Depth (mininum)    |
|---------------------|--------------------|--------------------|
| A                   | В                  | С                  |
| 87-1/4"<br>221.5 cm | 24-1/4"<br>61.6 cm | 11-5/8"<br>29.5 cm |

The dimensions are the same for single-sided, two-sided, or three-sided installations.

#### Bay Installation



Right/Left Corner Installation



Front Installation



**CAUTION:** This fireplace is NOT load-bearing. Ensure the opening for the fireplace is framed in such a way that the weight of the building materials will not create pressure on the top of the fireplace.

**NOTE:** Wiring is performed at the top right back corner of the firebox. Plan the framing to allow routing the power cable to