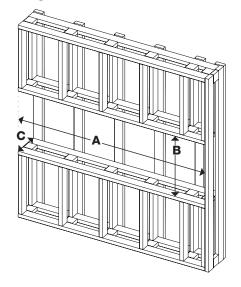

### **Framing Dimensions:**

| Width               | Height             | Depth (mininum)    |
|---------------------|--------------------|--------------------|
| A                   | В                  | С                  |
| 87-1/4"<br>221.5 cm | 24-1/4"<br>61.6 cm | 11-5/8"<br>29.5 cm |

The dimensions are the same for single-sided, two-sided, or three-sided installations.

#### Bay Installation

Right/Left Corner Installation

Front Installation

**CAUTION:** This fireplace is NOT load-bearing. Ensure the opening for the fireplace is framed in such a way that the weight of the building materials will not create pressure on the top of the fireplace.