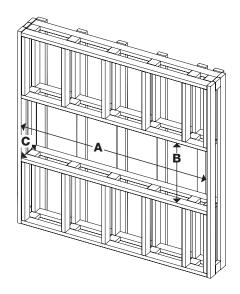

### **Framing Dimensions:**

| Width               | Height             | Depth (mininum)    |
|---------------------|--------------------|--------------------|
| A                   | В                  | С                  |
| 87-1/4"<br>221.5 cm | 24-1/4"<br>61.6 cm | 11-5/8"<br>29.5 cm |

The dimensions are the same for single-sided, two-sided, or three-sided installations.

#### Bay Installation

Right/Left Corner Installation

Front Installation

**CAUTION:** This fireplace is NOT load-bearing. Ensure the opening for the fireplace is framed in such a way that the weight of the building materials will not create pressure on the top of the fireplace.