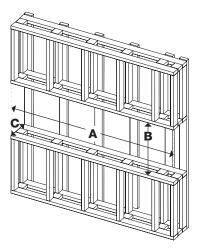

### **Framing Dimensions:**

| Width               | Height             | Depth (mininum)    |
|---------------------|--------------------|--------------------|
| A                   | В                  | С                  |
| 87-1/4"<br>221.5 cm | 24-1/4"<br>61.6 cm | 11-5/8"<br>29.5 cm |

The dimensions are the same for single-sided, two-sided, or three-sided installations.

#### Bay Installation

Right/Left Corner Installation

Front Installation

**CAUTION:** This fireplace is NOT load-bearing. Ensure the opening for the fireplace is framed in such a way that the weight of the building materials will not create pressure on the top of the fireplace.